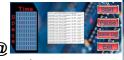

Two quantum tunneling, Random Number Generator algorithms run at an adjustable rate logging the results to provide a visual real-time representation of coalescent events on an 81 grid array of independently controlled LEDs. Laid out in a horizontal and vertical pattern to represent the output of each independent 9 base numbering systems. One RNG provides output for the horizontal and the other the vertical plane. Visually recognize and easily identify these anomalous consistent patterns for your own awareness.

Examine subtle correlations that may reflect the activity of a collective consciousness

Two Random Number Generators running and logging to track redundant coalescent events in time

Tracking of coalescent events logged and displayed visually on an 81 position grid array